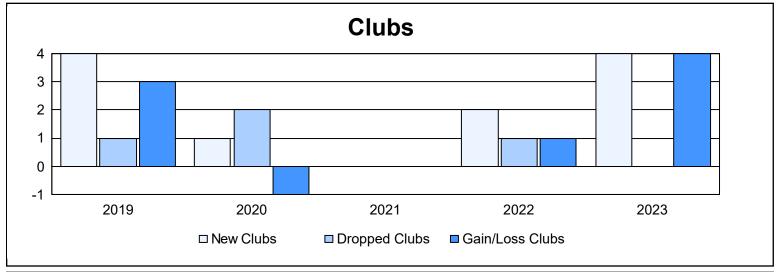

District 417 As of June 2023 Cumulative

| Year      | New<br>Clubs | Dropped<br>Clubs | Gain/<br>Loss<br>Clubs | New<br>Members | Charter<br>Members | Reinstate<br>Members | Transfer<br>Members | Total<br>Member<br>Added | Total<br>Members<br>Dropped | Gain/<br>Loss<br>Members |
|-----------|--------------|------------------|------------------------|----------------|--------------------|----------------------|---------------------|--------------------------|-----------------------------|--------------------------|
| 2018-2019 | 4            | 1                | 3                      | 164            | 101                | 4                    | 11                  | 280                      | 309                         | -29                      |
| 2019-2020 | 1            | 2                | -1                     | 128            | 30                 | 5                    | 13                  | 176                      | 261                         | -85                      |
| 2020-2021 | 0            | 0                | 0                      | 138            | 5                  | 4                    | 19                  | 166                      | 253                         | -87                      |
| 2021-2022 | 2            | 1                | 1                      | 196            | 43                 | 5                    | 22                  | 266                      | 275                         | -9                       |
| 2022-2023 | 4            | 0                | 4                      | 194            | 99                 | 7                    | 17                  | 317                      | 223                         | 94                       |
| Average   | 2            | 1                | 1                      | 164            | 56                 | 5                    | 16                  | 241                      | 264                         | -23                      |